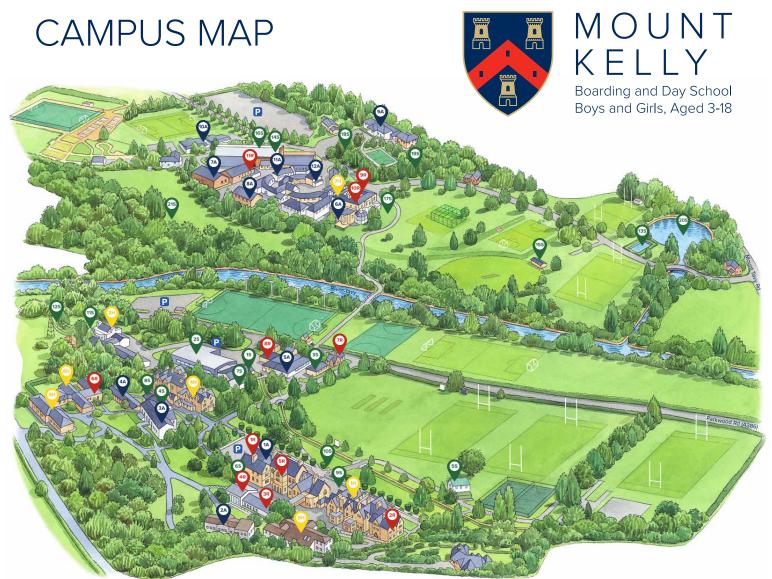

|    | HOUSES          |
|----|-----------------|
| 1H | School House    |
| 2H | Newton House    |
| ЗН | Marwood House   |
| 4H | Courtenay House |
| 5H | Conway House    |
| 6H | Russell House   |
| 7H | Tavy House      |
|    |                 |

|     | RECEPTIONS, HALLS & OTHER    |
|-----|------------------------------|
| 1R  | College Reception            |
| 2R  | Admissions, Head Master, SLT |
| 3R  | Big School Hall              |
| 4R  | Performing Arts Centre       |
| 5R  | Chapel                       |
| 6R  | Sixth Form Centre            |
| 7R  | Bursary, HR, H&S (The Lodge) |
| 8R  | School Shop                  |
| 9R  | Prep Reception               |
| 10R | Front Hall                   |
| 11R | Wortham Hall                 |

| 1A  | Library (College)                        |
|-----|------------------------------------------|
| 2A  | Rossington Centre (Mathematics, EAL)     |
| ЗА  | Adair Building<br>(Science, Music)       |
| 4A  | Orchard Block<br>(English, Drama)        |
| 5A  | Westall Centre<br>(Art, Photography, DT) |
| 6A  | Library (Prep)                           |
| 7A  | Music School                             |
| 8A  | Science Block (Prep)                     |
| 9A  | Collingwood                              |
| 10A | Pre-Prep                                 |
| 11A | Art                                      |
| 12A | DT                                       |
|     |                                          |

ACADEMIC

|     | SPORT & OUTDOORS            |
|-----|-----------------------------|
| S   | 25m Swimming Pool           |
| S.  | 50m Swimming Pool           |
| S   | Swimming Performance Centre |
| S   | Gym                         |
| S   | Pavilion (College)          |
| S   | Fives Court                 |
| S   | Squash Courts (College)     |
| S   | CCF                         |
| S   | Parade Ground               |
| 0S  | War Memorial                |
| IS  | Simply Outdoors             |
| 2S  | High Ropes                  |
| 3S  | Outdoor Swimming Pool       |
| 4S  | Sports Hall                 |
| 5S  | Pavilion (Prep)             |
| 6S  | Squash Court (Prep)         |
| 7S  | Sunny Slopes                |
| 8S  | Adventure Playground        |
| 9S  | Camps                       |
| :0S | Lake                        |
| 1S  | Rowden                      |